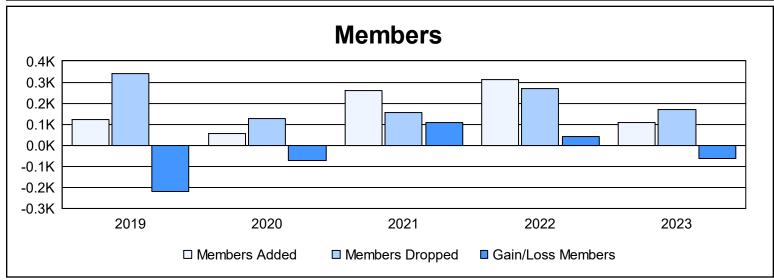

District F 1 As of June 2023 Cumulative

| Year      | New<br>Clubs | Dropped<br>Clubs | Gain/<br>Loss<br>Clubs | New<br>Members | Charter<br>Members | Reinstate<br>Members | Transfer<br>Members | Total<br>Member<br>Added | Total<br>Members<br>Dropped | Gain/<br>Loss<br>Members |
|-----------|--------------|------------------|------------------------|----------------|--------------------|----------------------|---------------------|--------------------------|-----------------------------|--------------------------|
| 2018-2019 | 0            | 6                | -6                     | 76             | 2                  | 39                   | 5                   | 122                      | 341                         | -219                     |
| 2019-2020 | 0            | 0                | 0                      | 44             | 0                  | 7                    | 3                   | 54                       | 128                         | -74                      |
| 2020-2021 | 4            | 0                | 4                      | 140            | 110                | 8                    | 1                   | 259                      | 153                         | 106                      |
| 2021-2022 | 1            | 3                | -2                     | 208            | 29                 | 57                   | 17                  | 311                      | 268                         | 43                       |
| 2022-2023 | 1            | 0                | 1                      | 76             | 26                 | 8                    | 0                   | 110                      | 171                         | -61                      |
| Average   | 1            | 2                | -1                     | 109            | 33                 | 24                   | 5                   | 171                      | 212                         | -41                      |