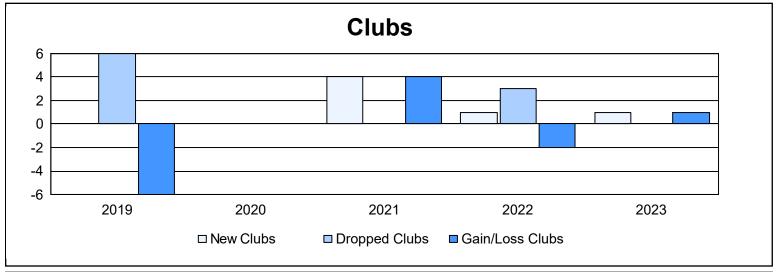

District F 1 As of June 2023 Cumulative

| Year      | New<br>Clubs | Dropped<br>Clubs | Gain/<br>Loss<br>Clubs | New<br>Members | Charter<br>Members | Reinstate<br>Members | Transfer<br>Members | Total<br>Member<br>Added | Total<br>Members<br>Dropped | Gain/<br>Loss<br>Members |
|-----------|--------------|------------------|------------------------|----------------|--------------------|----------------------|---------------------|--------------------------|-----------------------------|--------------------------|
| 2018-2019 | 0            | 6                | -6                     | 76             | 2                  | 39                   | 5                   | 122                      | 341                         | -219                     |
| 2019-2020 | 0            | 0                | 0                      | 44             | 0                  | 7                    | 3                   | 54                       | 128                         | -74                      |
| 2020-2021 | 4            | 0                | 4                      | 140            | 110                | 8                    | 1                   | 259                      | 153                         | 106                      |
| 2021-2022 | 1            | 3                | -2                     | 208            | 29                 | 57                   | 17                  | 311                      | 268                         | 43                       |
| 2022-2023 | 1            | 0                | 1                      | 76             | 26                 | 8                    | 0                   | 110                      | 171                         | -61                      |
| Average   | 1            | 2                | -1                     | 109            | 33                 | 24                   | 5                   | 171                      | 212                         | -41                      |